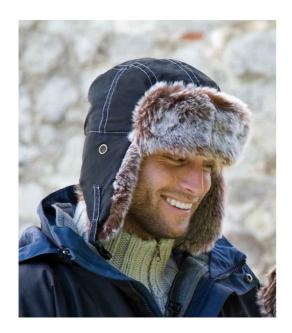

## **RC056 Result Winter Essentials**

Result Classic Sherpa Hat

Sizes:

S-L

## **Features**

- 85% polyester/15% nylon outer.
- 80% acrylic/20% polyester faux fur trim.
- Soft peach finish.

- Showerproof.
- Snap close fastening.
- Mesh eyelets for sound allowance.

| •     |               | •      |
|-------|---------------|--------|
| Black | Midnight Navy | Yellow |