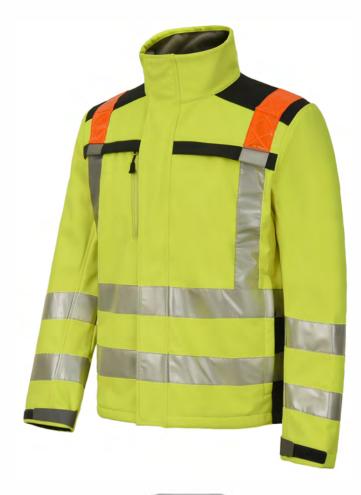

## **PRODUCT CODE: FJ088**

## SPECIFICATION

- Premium tri-laminate soft shell.
- 320gsm.
- Encapsulated Reflexite tape over each shoulder.
- Fleece lined collar for comfort and warmth.
- Seamless front chest pocket.
- Two lower pockets with zip fastening.
- Touch & close adjustable cuffs.
- Drawstring hem for an adjustable fitting.
- Reflective piping.
- Underarm vents with open mesh and two way underarm zip fastening.