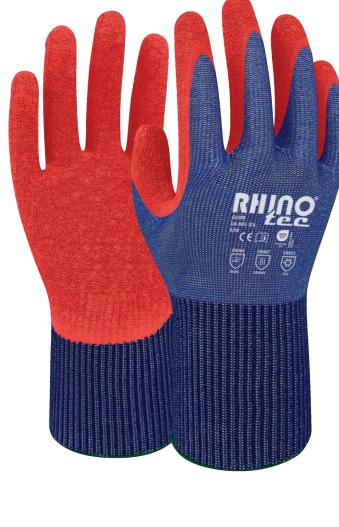

## RHINOTEC LATEX FLEXO-GRIP CUT RESISTANT **GLOVES**

**PRODUCT CODE:** GL088-0000-254

RESISTANT

RESISTANT

EN388

3X43E

EN407

X2XXXX

Conforms to: EN388 (3X43E) Cat 2 EN407 (X2XXXX)

Sizes available: 6 - 12

Available in: Blue/Red

## Suitable Applications:

- Automotive industry
- Glass industry ٠
- Paper industry •
- Blades manufacturing •
- Machinery and equipment maintenance

Aqua House, Buttress Way, Smethwick Birmingham, B66 3DL