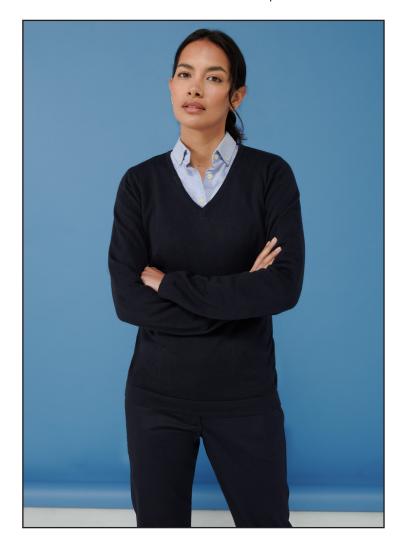

## HENBURY

H721 Ladies' V-Neck Jumper

Fabric: 50% Cotton / 50% Acrylic

12 Gauge

Sizes: XXS-4XL 24 (4XL - 12) Carton: Country of Origin: Bangladesh Commodity Code: 61103099

·Semi fashioned sleeve & neck

- Set in sleeves
- •Ribbed neck
- •Tube knit on hem and cuff
- •Matches Men's H720
- •Matches with the 50/50 Cotton/Acrylic Range