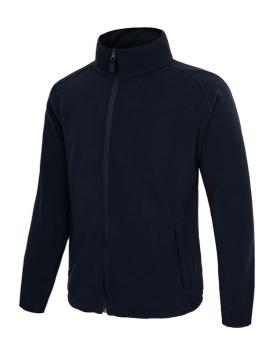

#### **DESCRIPTION**

- Aqua Heavy Weight Fleece Jacket
- Aqua Heavy Weight Fleece Jacket Polyester heavyweight microfleece.
- Front self colour zip.
- Internal storm cuffs.
- High collar for protection against all weather conditions.
- Two external slightly angled zipped pockets.
- Elasticated draw cord hem with spring toggles
- Please note Charcoal fleece is a lighter weight fleece.
- Interactive fleece.

Carton Quantity: 10

Carton Dimensions (cm): L- 56W-40H-32

| Specifications/Technical Data |                |
|-------------------------------|----------------|
| Fabric Composition            | 100% Polyester |
| Fabric Weight                 | 360gsm         |
| Nett Weight/Unit              | 0.8kg          |