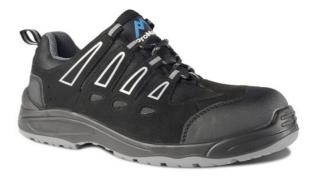

## DESCRIPTION

• PM4040 METAL FREE TRAINER SHOE S3 It has a 100% non metallic construction and features a roomy, fibreglass toecap and composite midsole which allows the foot the flex and move freely. Bridgeport is widely specified on contracts due the vast, UK 3-15 size range and uniform styling enabling it to be 'the one for everyone'. The outsole complex is a dual density PU outsole which gives abrasion resistance whilst providing exceptional shock absorption and weight reduction. All day comfort comes from a lightweight EVA comfort footbed. Conforms to: EN ISO 20345:2011 S3 SRC